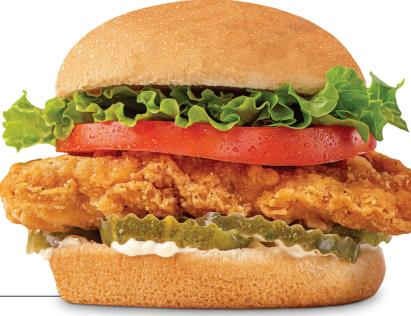

## SANDWICHES & MORE

**Classic Crispy Chicken Sandwich <sup>\$9</sup>** | cal. 500 Crispy fried chicken breast, lettuce,

tomato, dill pickles, mayo, classic bun

Add side of sauce: Choice of Nashville Hot (cal. +70), Danny's Dangerously Delicious Sauce (cal. +150) or Spicy Asian Mayo (cal. +250)

Classic Crispy Chicken Sandwich

**Crispy Fries \*3.50** | cal. 260 Plain fries tossed with sea salt

**Tuscan Fries \$4** | cal. 290 Tossed with garlic and herbs **Sweet Potato Fries \*5** | cal. 280 Tossed with sugar and salt; Served with maple mustard for dipping (cal. +80)