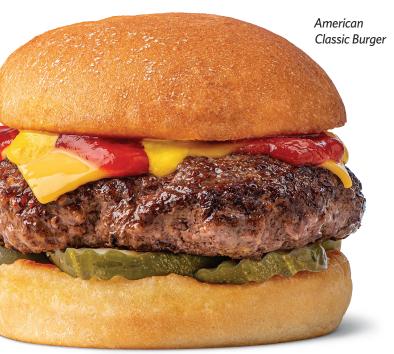

## BURGERS

**American Classic Burger\* \*10** | cal. 670 6oz beef patty, American cheese, ketchup, mustard, dill pickles, brioche bun

Maple Onion Burger\* **\$11** | cal. 940 6oz beef patty, American cheese, bacon, maple onion jam, chipotle aioli, brioche bun